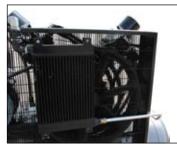

- Fully enclosed belt guard
- Centrifugal unloader
- Heavy duty air filter
- Swedish steel valves
- Torrington needle bearings

Air cooled after cooler Elite unit

П