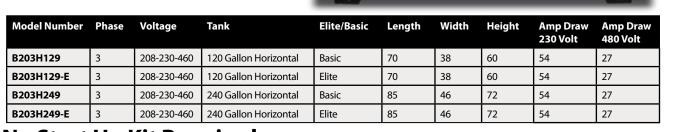

# **20 HP Reciprocating**

### **Basic Compressor**

## Elite Compressor

- Features
- All basic features
- Belt guard after cooler
- Low oil monitor
- Magnetic starter mounted and wired
- Automatic tank drain
- Vibration pads
  - Freight pre-paid in the 48 states & southern Canada

### No Start Up Kit Required

Optional 2-year Pump Warranty Available. See catalog for additional options.

Simplicity. It's What We Do www.compressed-air-systems.com